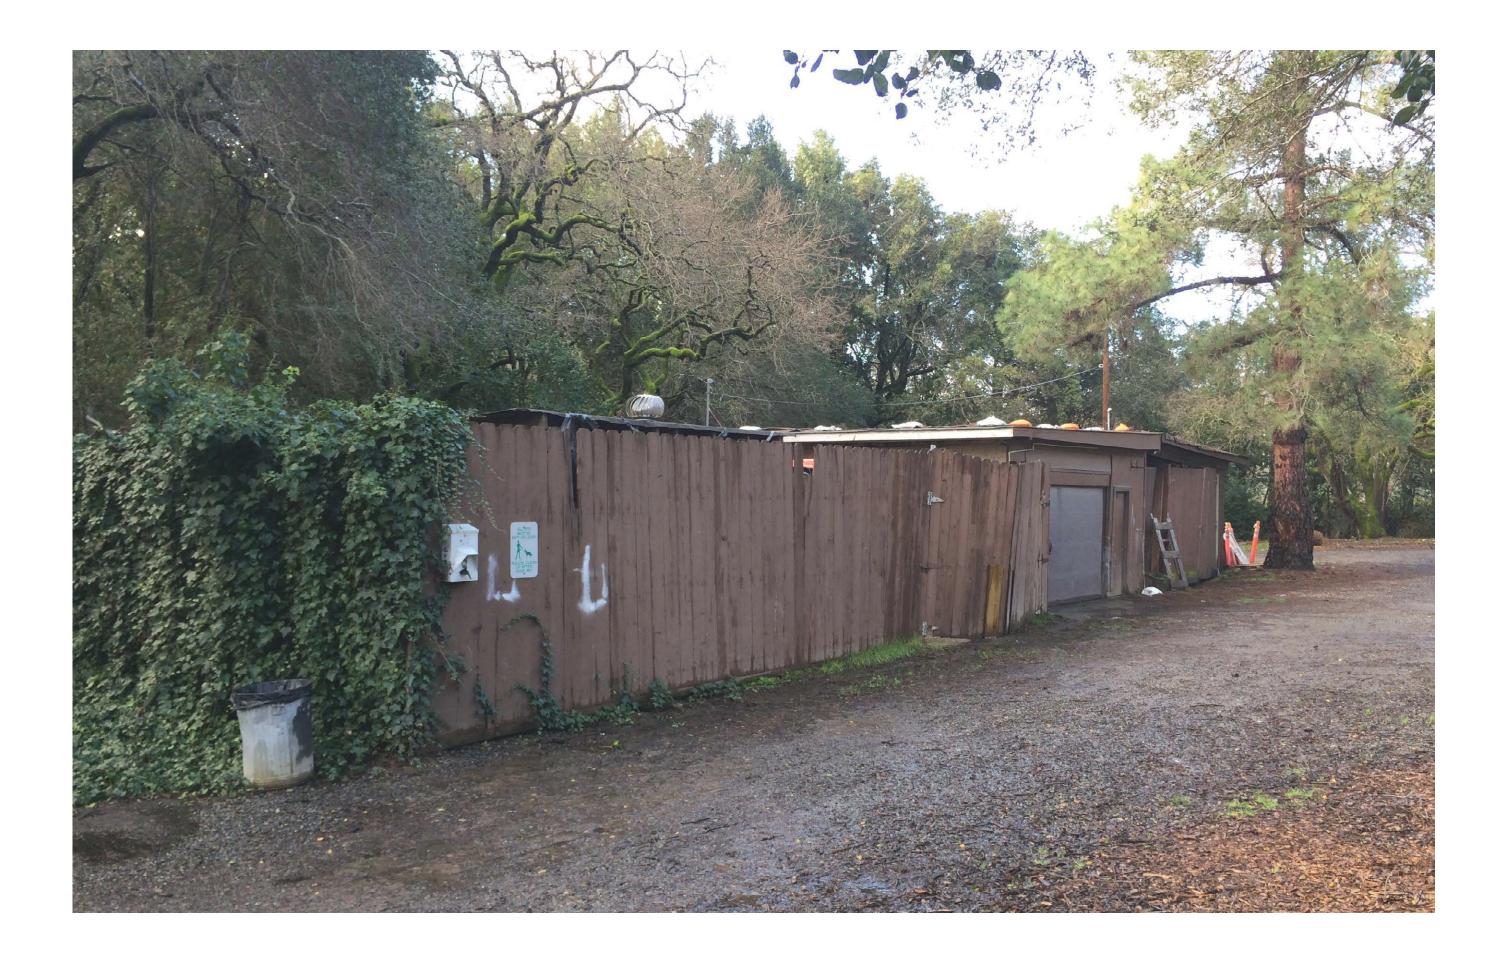

# **SITE AERIAL** MARINWOOD CSD PARKS FACILITY February 28, 2017







## **SITE PICTURES** MARINWOOD CSD PARKS FACILITY February 28, 2017









## ILS, ASSOCIATES INC. SURVEY

MARINWOOD CSD PARKS FACILITY October 27, 2010





RANDOM CONTROL FOR FOUND MONUMENT AS i SANITARY SEWER MANH EXISTING POWER POLE EXISTING GUY ANCHOR EXISTING IRRIGATION VA EXISTING WOODEN FENC EXISTING WOOD RAIL FE PROPERTY LINE

EXISTING TOP OF BANK

#### NOTES

- 1. BOUNDARY IS BASED UPON RECORD DATA.
- 2. VERTICAL DATUM IS N.G.V.D.





## **OPTION 1** MARINWOOD CSD PARKS FACILITY February 28, 2017



64



# **OPTION 2** MARINWOOD CSD PARKS FACILITY February 28, 2017



64





### NOTES

65.89

65.50

65.42

- 1. BOUNDARY IS BASED UPON RECORD DATA.
- 2. VERTICAL DATUM IS N.G.V.D.

MAINTENANCE BUILDINGS IMPERVIOUS SURFACES 2,243 SQUARE FEET

| APPROXIM                        | ATE POPTI                                | ON 3 4-29-17