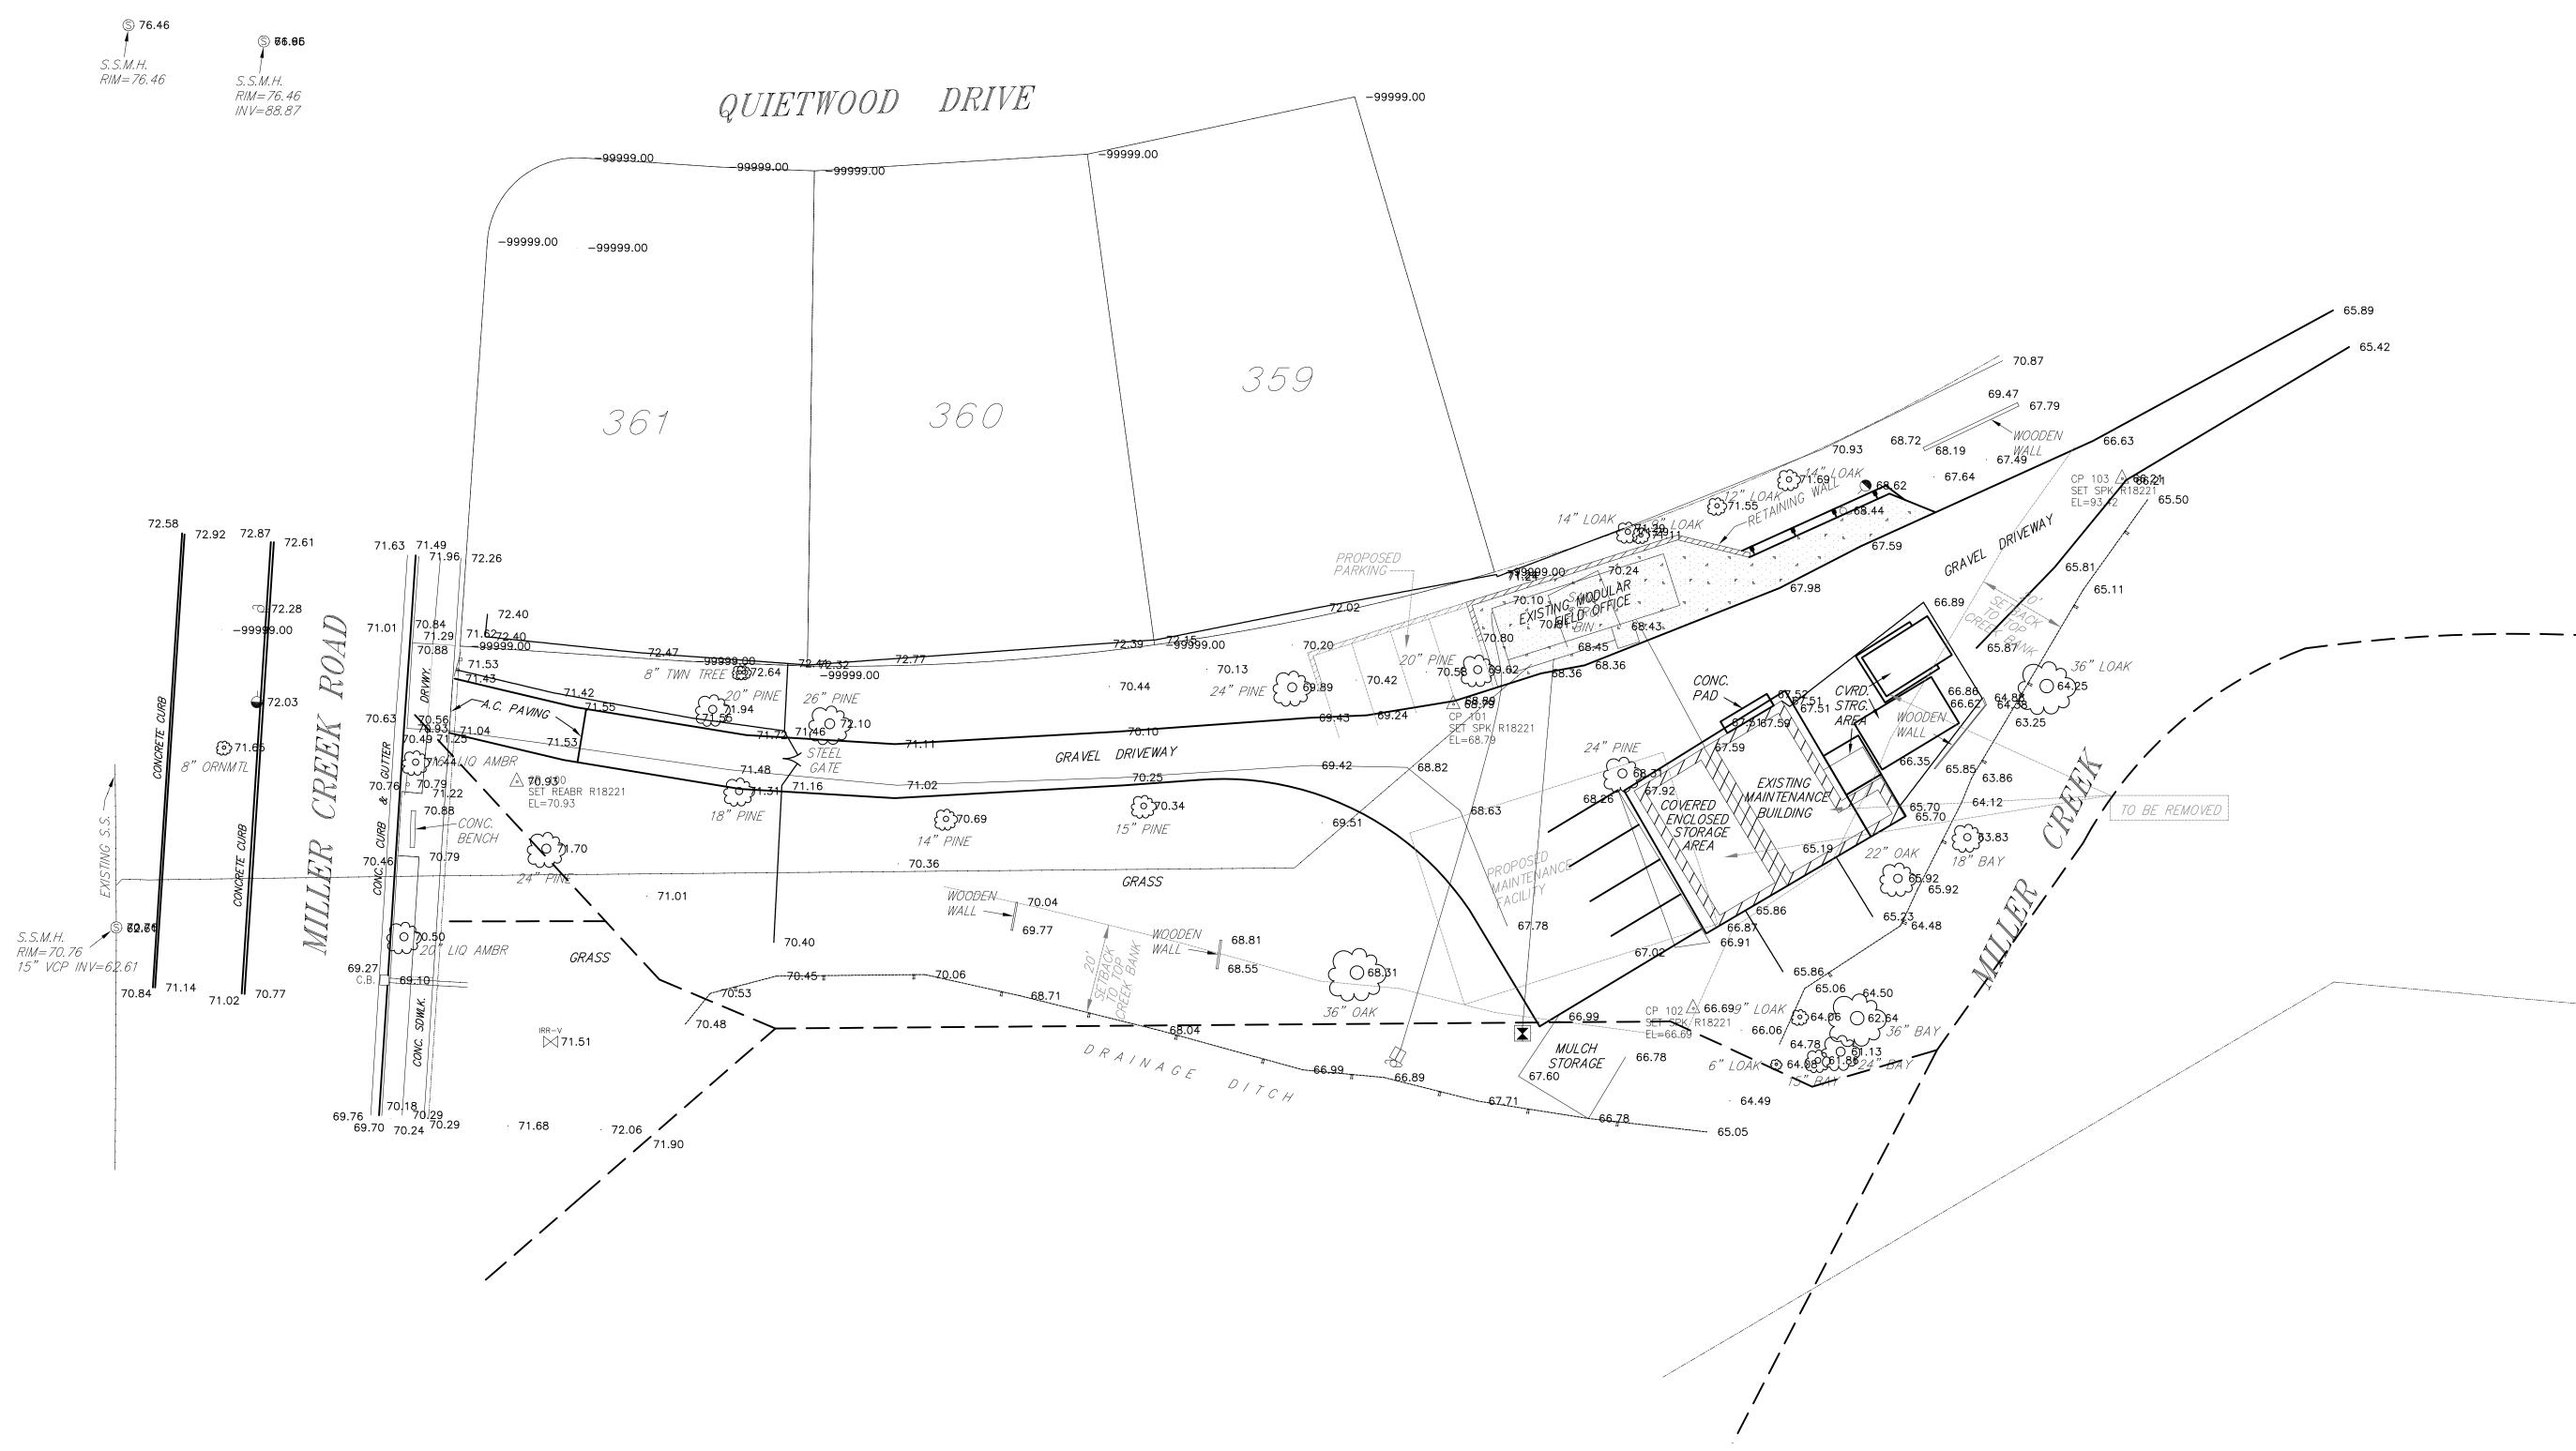

## ILS, ASSOCIATES INC. SURVEY

MARINWOOD CSD PARKS FACILITY October 27, 2010

RANDOM CONTROL FOR FOUND MONUMENT AS i SANITARY SEWER MANH EXISTING POWER POLE EXISTING GUY ANCHOR EXISTING IRRIGATION VA EXISTING WOODEN FENC EXISTING WOOD RAIL FE PROPERTY LINE

EXISTING TOP OF BANK

#### NOTES

- 1. BOUNDARY IS BASED UPON RECORD DATA.
- 2. VERTICAL DATUM IS N.G.V.D.

### NOTES

65.89

65.50

65.42

- 1. BOUNDARY IS BASED UPON RECORD DATA.
- 2. VERTICAL DATUM IS N.G.V.D.

MAINTENANCE BUILDINGS IMPERVIOUS SURFACES 2,243 SQUARE FEET

| APPROXIM                        | ATE POPTI                                | ON 3 4-29-17                                                       | <b>.</b>                                                     |
|---------------------------------|------------------------------------------|--------------------------------------------------------------------|--------------------------------------------------------------|
|                                 |                                          | 79 GALLI DRIVE, SUITE A NOVATO, CA 94949-5717 (415)883-9200        | ING                                                          |
|                                 |                                          | MARINWOOD C.S.D.<br>PARK MAINTENANCE FACILITY<br>MILLER CREEK ROAD | DRAWN:<br>/.S./M.J.M./H.S.<br>DATE:<br>10-27-2010<br>JOB NO. |
| N.: 164-260-35<br>BOOK NO.: 194 | Irving L. Schwartz, C.E.<br>R.C.E. 18221 | marin county california<br>TOPOGRAPHIC MAP                         | 7225<br>Sheet no.<br>1 OF 1                                  |