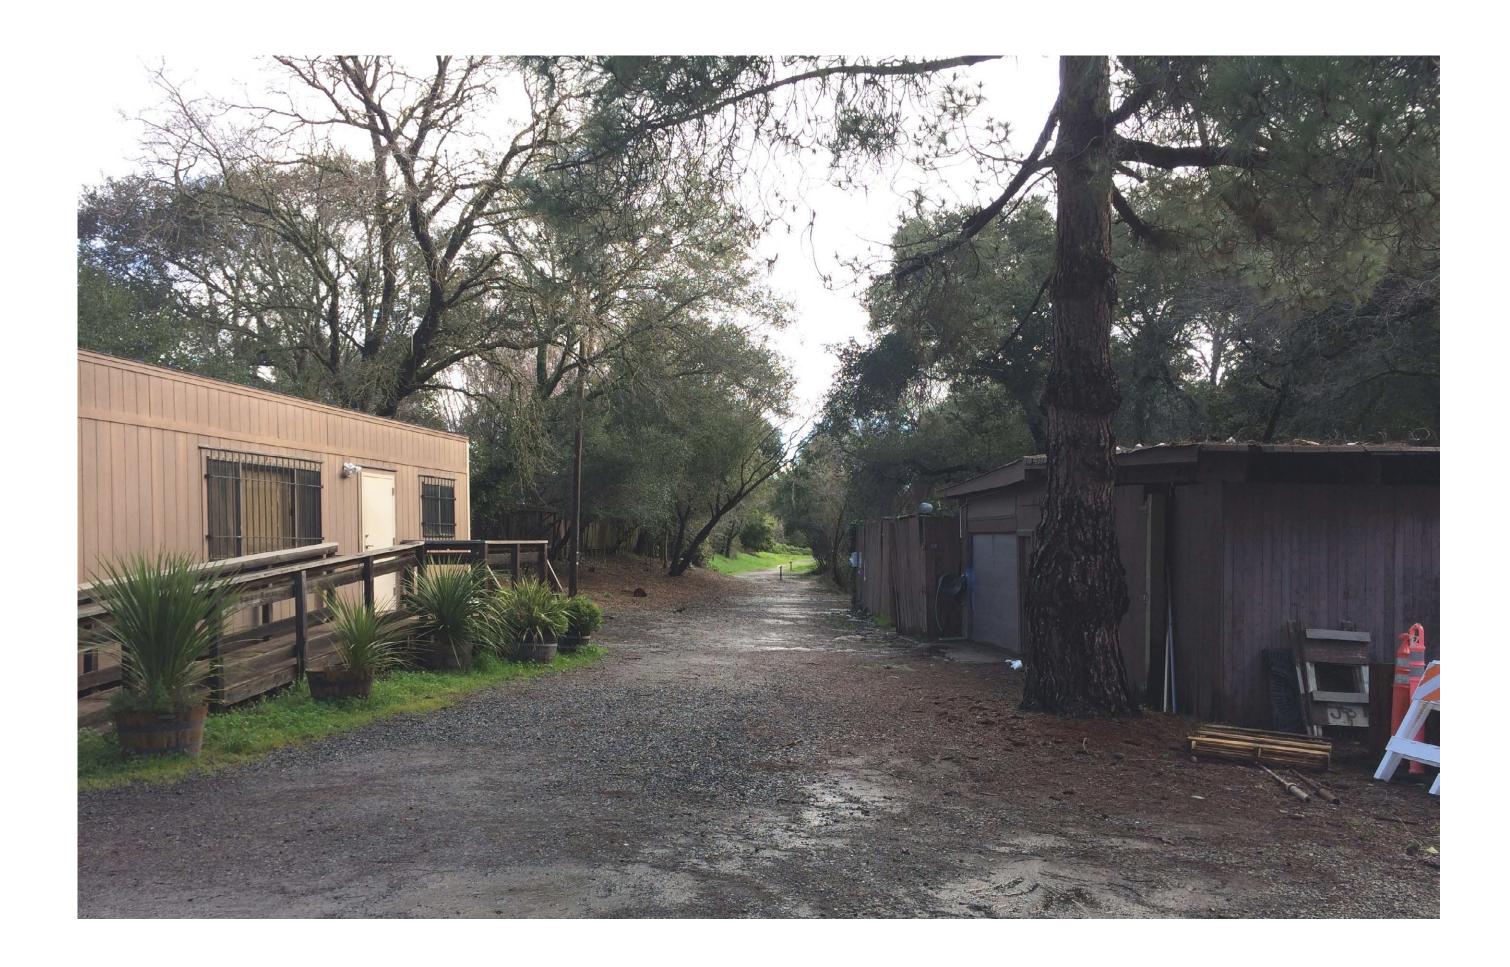

# **SITE AERIAL** MARINWOOD CSD PARKS FACILITY February 28, 2017







## **SITE PICTURES** MARINWOOD CSD PARKS FACILITY February 28, 2017









## ILS, ASSOCIATES INC. SURVEY

MARINWOOD CSD PARKS FACILITY October 27, 2010





RANDOM CONTROL FOR FOUND MONUMENT AS i SANITARY SEWER MANH EXISTING POWER POLE EXISTING GUY ANCHOR EXISTING IRRIGATION VA EXISTING WOODEN FENC EXISTING WOOD RAIL FE PROPERTY LINE

EXISTING TOP OF BANK

#### NOTES

- 1. BOUNDARY IS BASED UPON RECORD DATA.
- 2. VERTICAL DATUM IS N.G.V.D.





## **OPTION 1** MARINWOOD CSD PARKS FACILITY February 28, 2017



64



# **OPTION 2** MARINWOOD CSD PARKS FACILITY February 28, 2017



64





### NOTES

65.89

65.50

65.42

- 1. BOUNDARY IS BASED UPON RECORD DATA.
- 2. VERTICAL DATUM IS N.G.V.D.

MAINTENANCE BUILDINGS IMPERVIOUS SURFACES 2,243 SQUARE FEET

| APPROXIM                        | ATE POPTI                                | ON 3 4-29-17