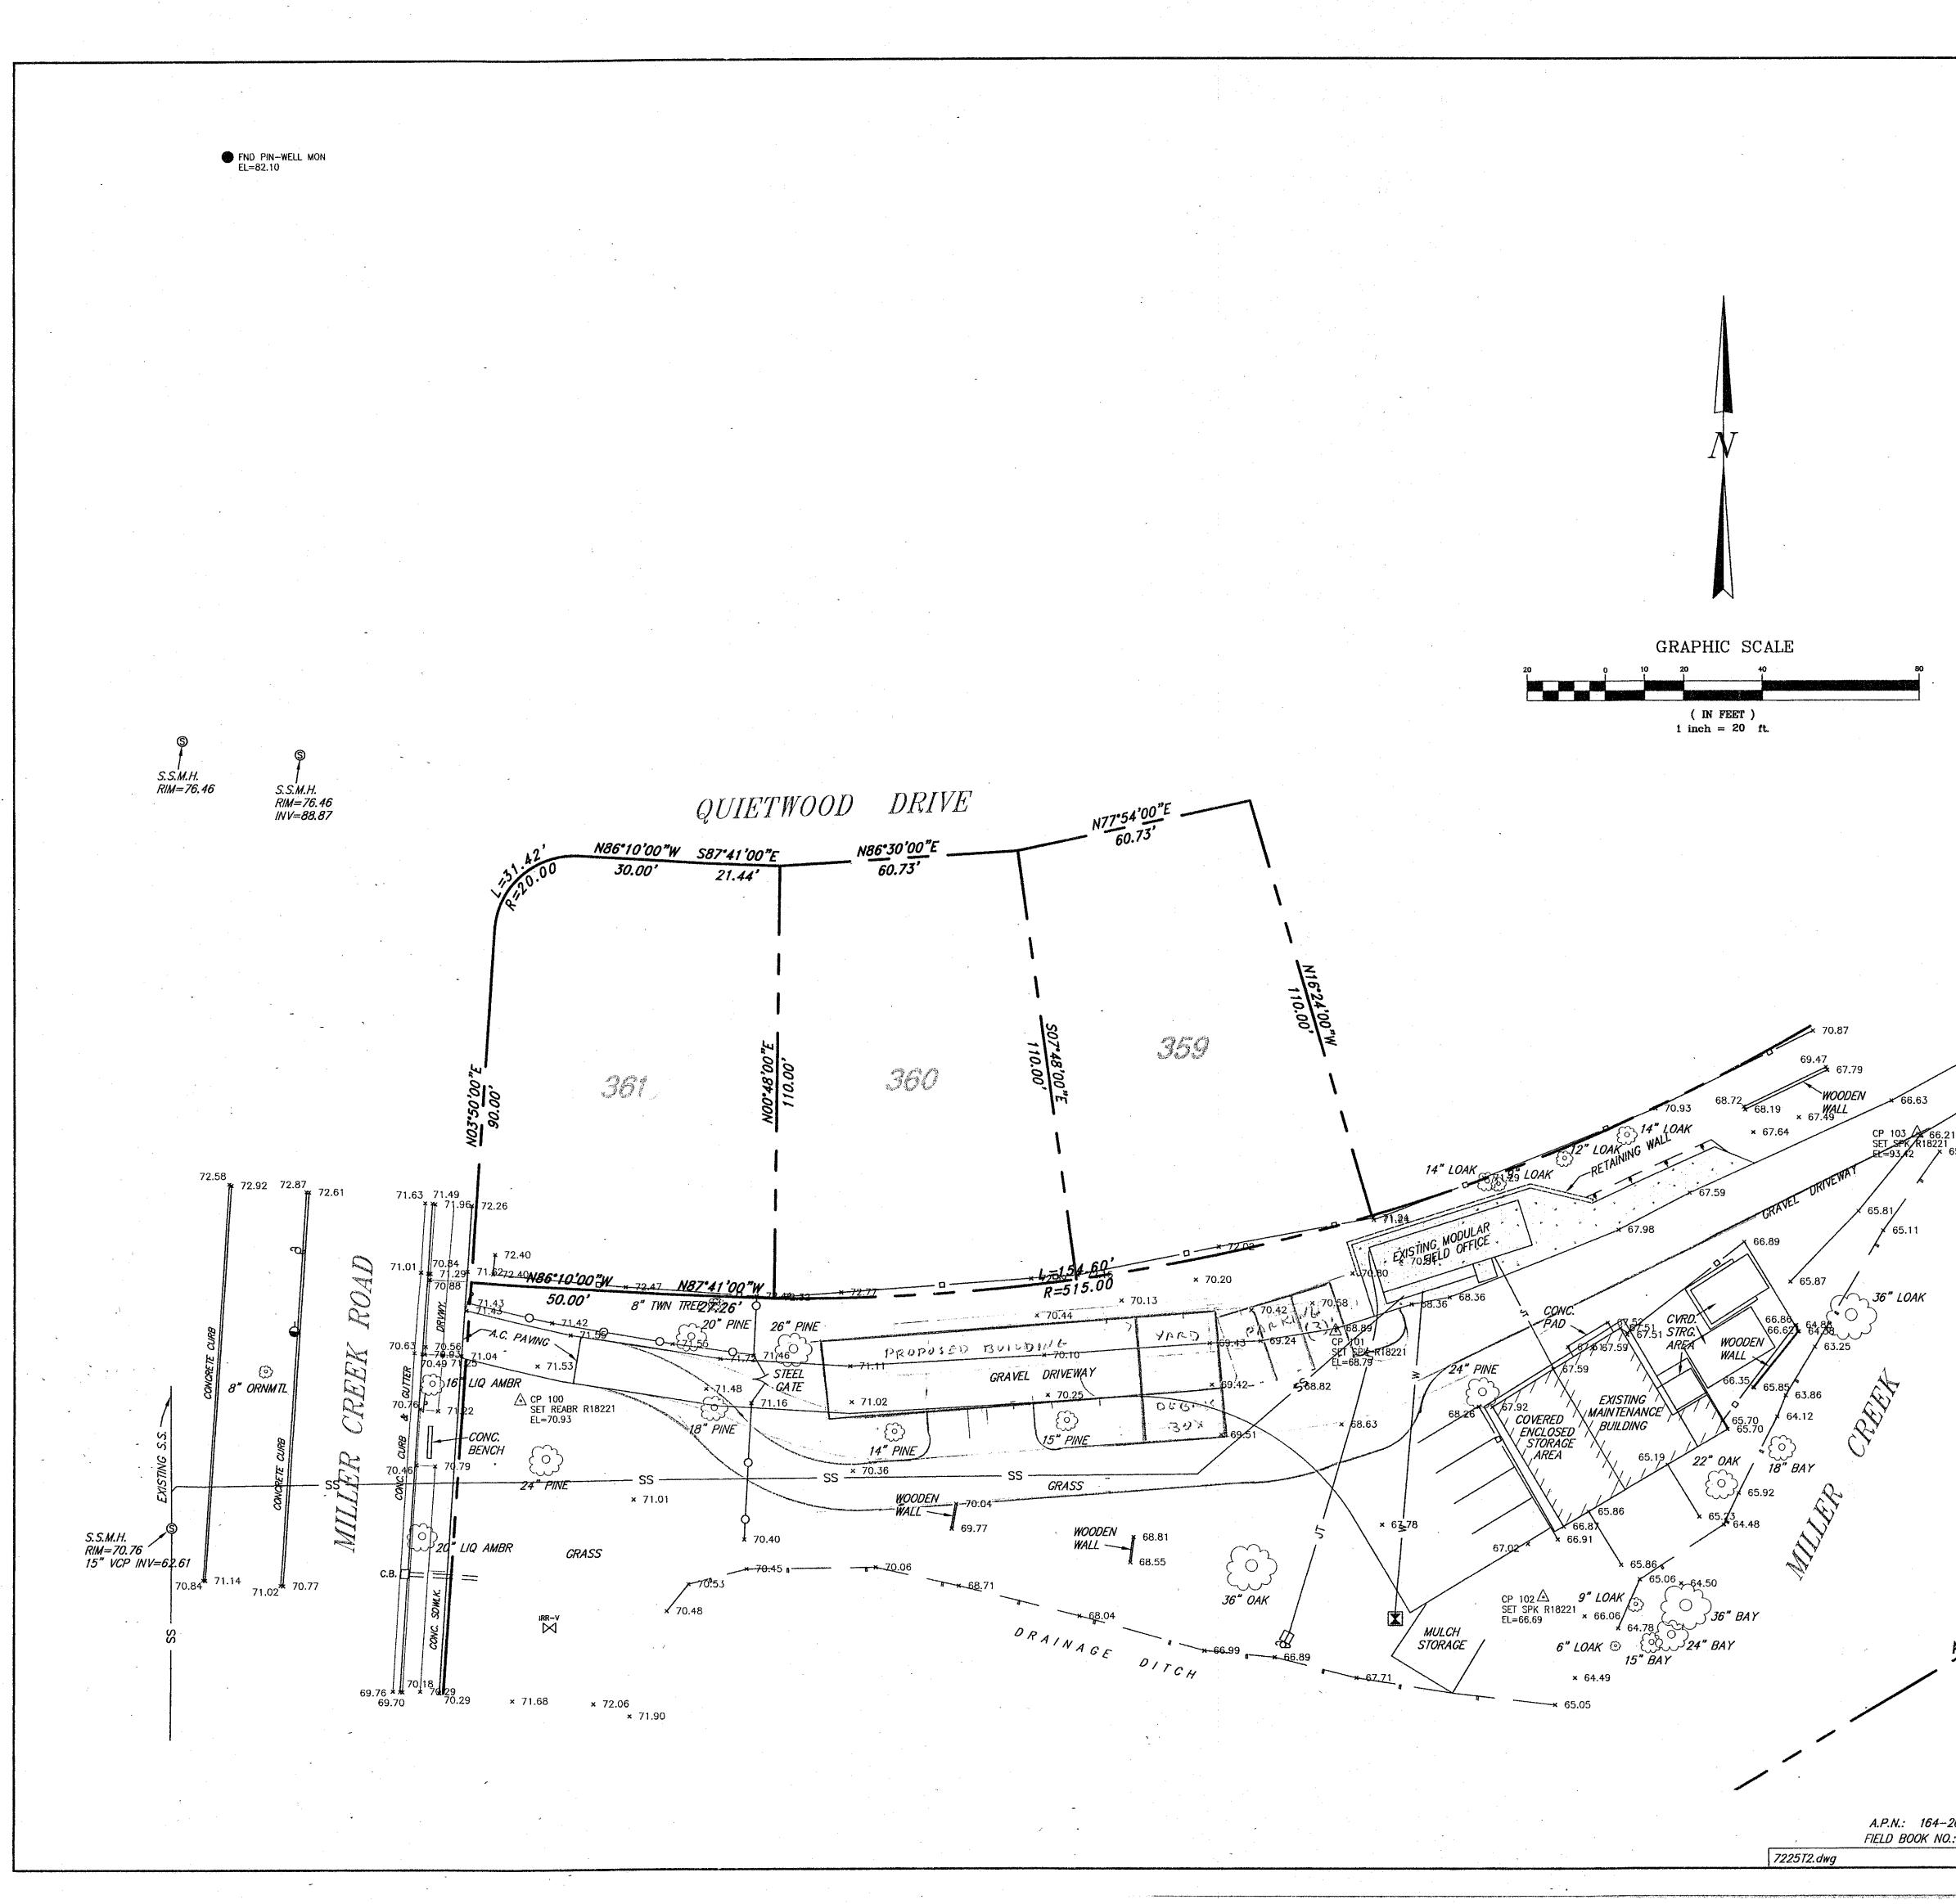

## ILS, ASSOCIATES INC. SURVEY

MARINWOOD CSD PARKS FACILITY October 27, 2010

RANDOM CONTROL FOR FOUND MONUMENT AS i SANITARY SEWER MANH EXISTING POWER POLE EXISTING GUY ANCHOR EXISTING IRRIGATION VA EXISTING WOODEN FENC EXISTING WOOD RAIL FE PROPERTY LINE

EXISTING TOP OF BANK

#### NOTES

- 1. BOUNDARY IS BASED UPON RECORD DATA.
- 2. VERTICAL DATUM IS N.G.V.D.