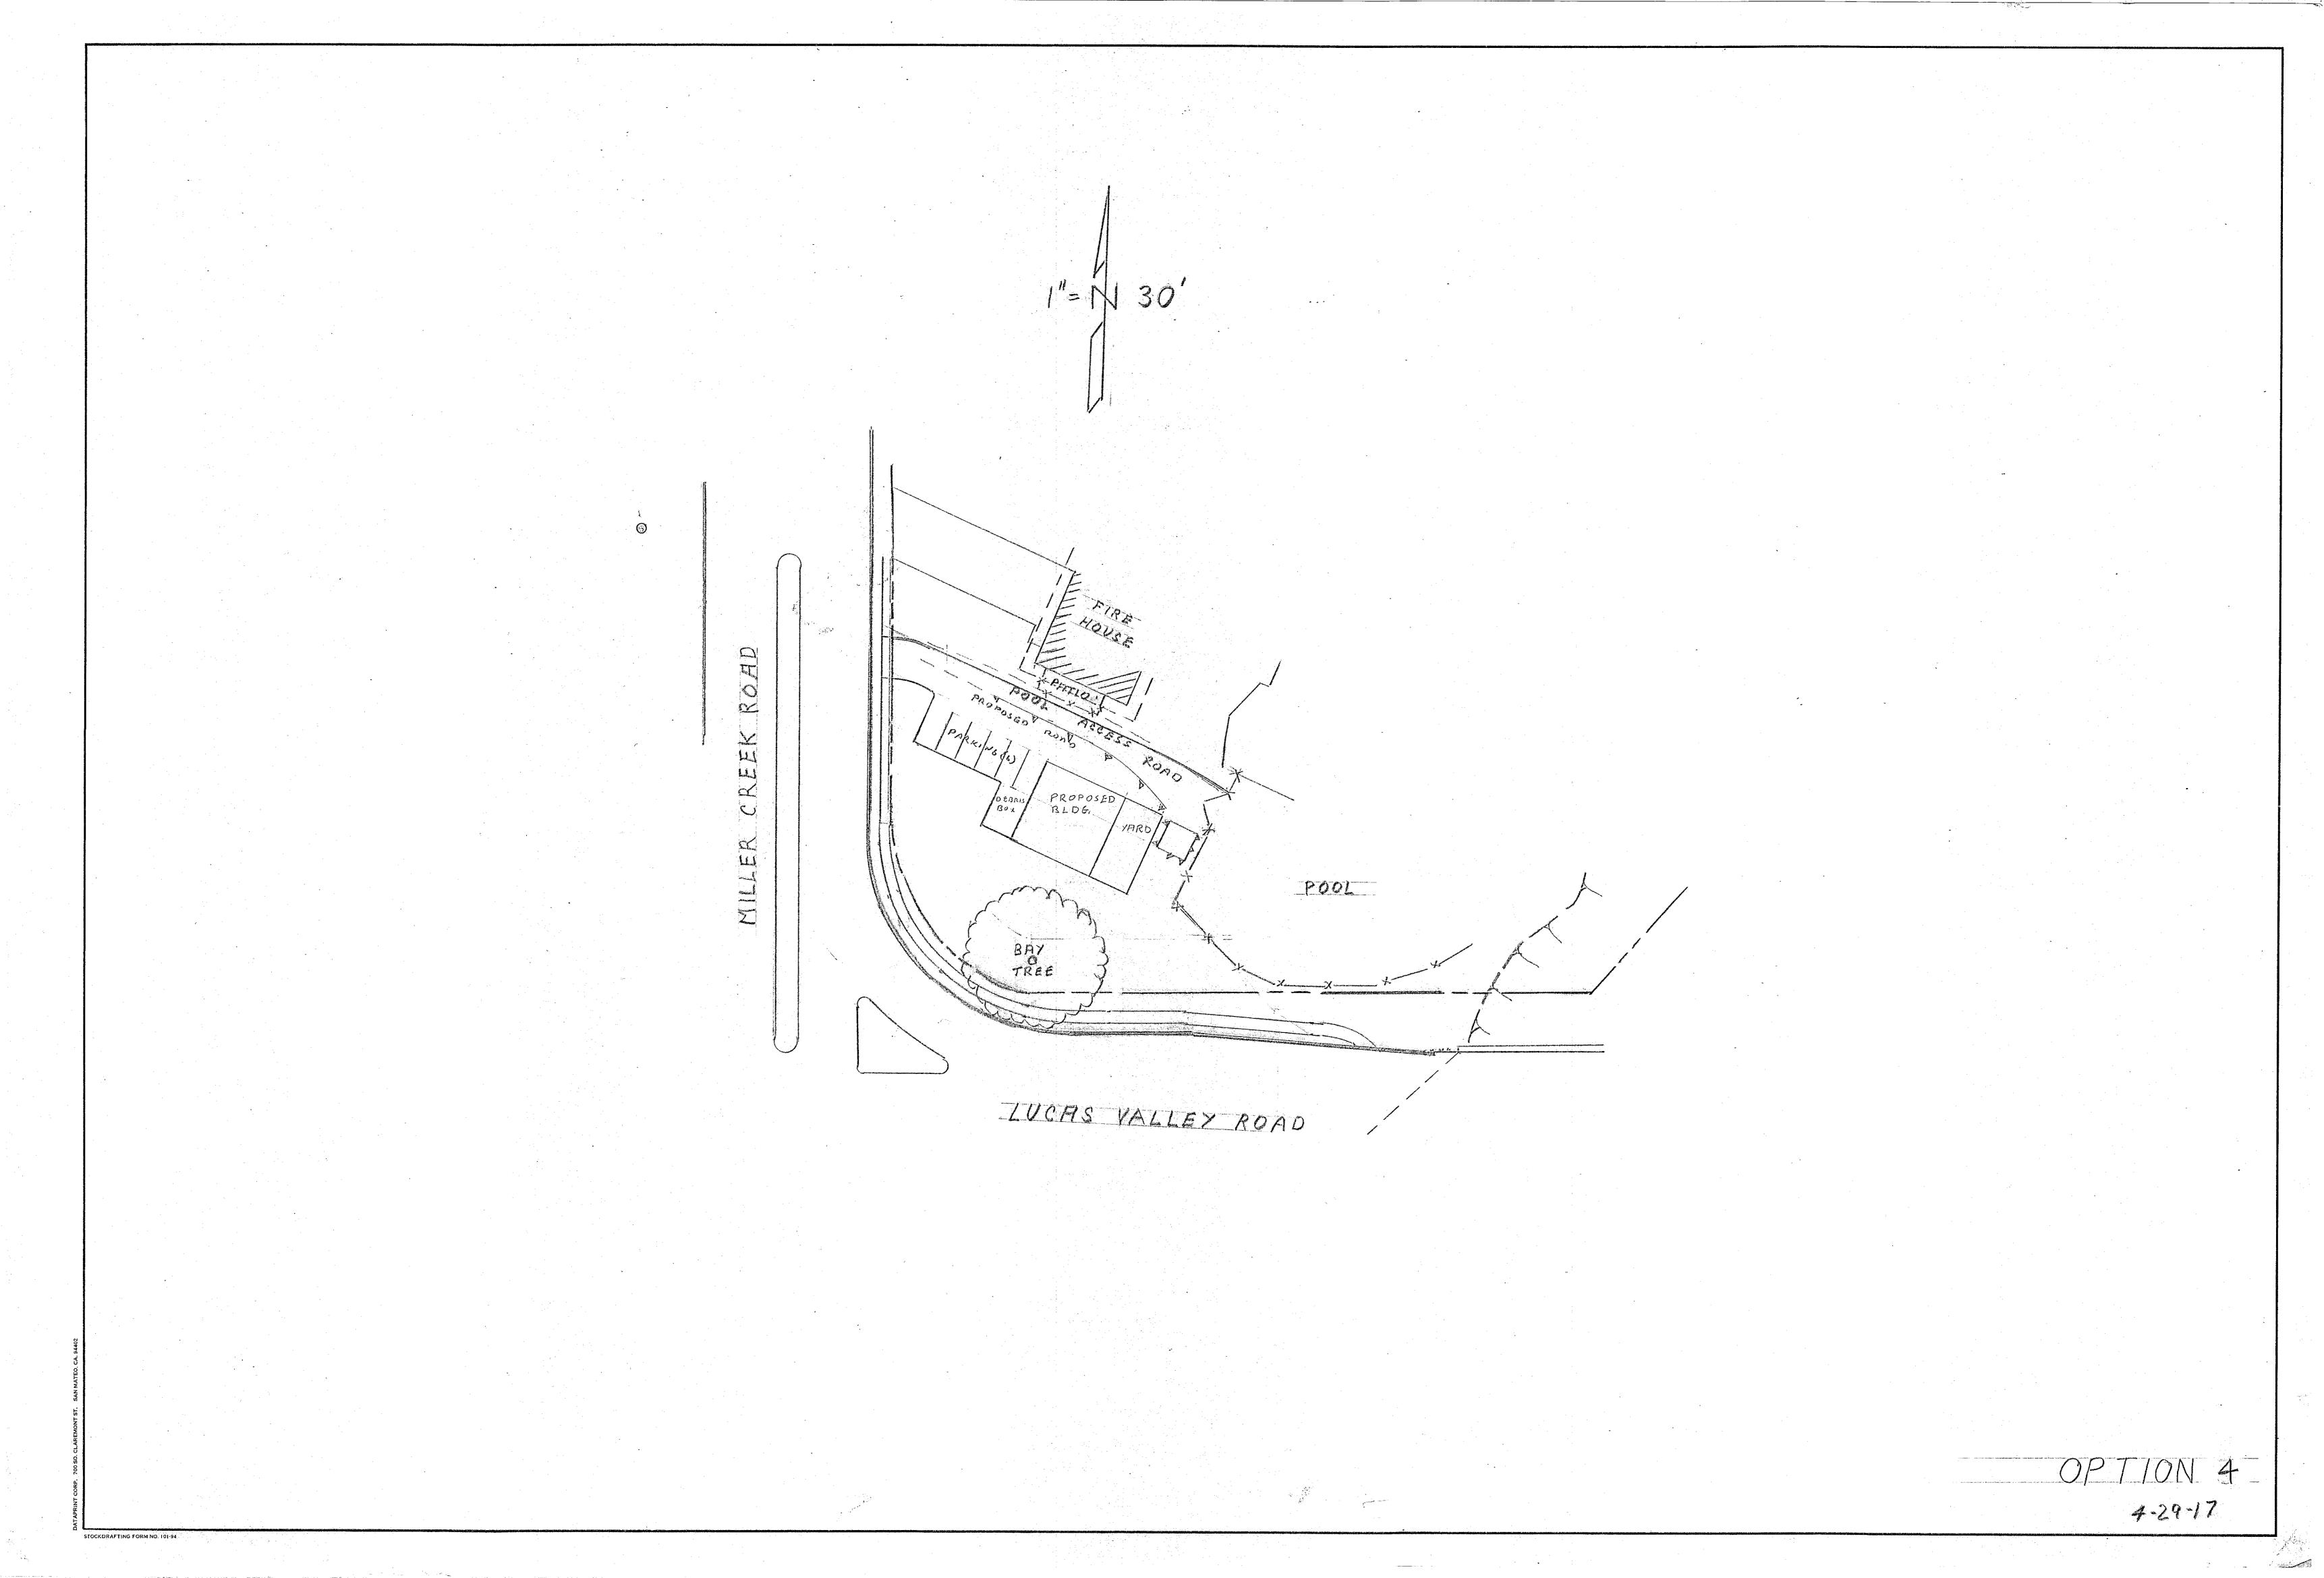

### NOTES

65.89

65.50

65.42

- 1. BOUNDARY IS BASED UPON RECORD DATA.
- 2. VERTICAL DATUM IS N.G.V.D.

MAINTENANCE BUILDINGS IMPERVIOUS SURFACES 2,243 SQUARE FEET

| APPROXIM                        | ATE POPTI                                | ON 3 4-29-17                                                       | <b>.</b>                                                     |
|---------------------------------|------------------------------------------|--------------------------------------------------------------------|--------------------------------------------------------------|
|                                 |                                          | 79 GALLI DRIVE, SUITE A NOVATO, CA 94949-5717 (415)883-9200        | ING                                                          |
|                                 |                                          | MARINWOOD C.S.D.<br>PARK MAINTENANCE FACILITY<br>MILLER CREEK ROAD | DRAWN:<br>/.S./M.J.M./H.S.<br>DATE:<br>10-27-2010<br>JOB NO. |
| N.: 164-260-35<br>BOOK NO.: 194 | Irving L. Schwartz, C.E.<br>R.C.E. 18221 | marin county california<br>TOPOGRAPHIC MAP                         | 7225<br>Sheet no.<br>1 OF 1                                  |