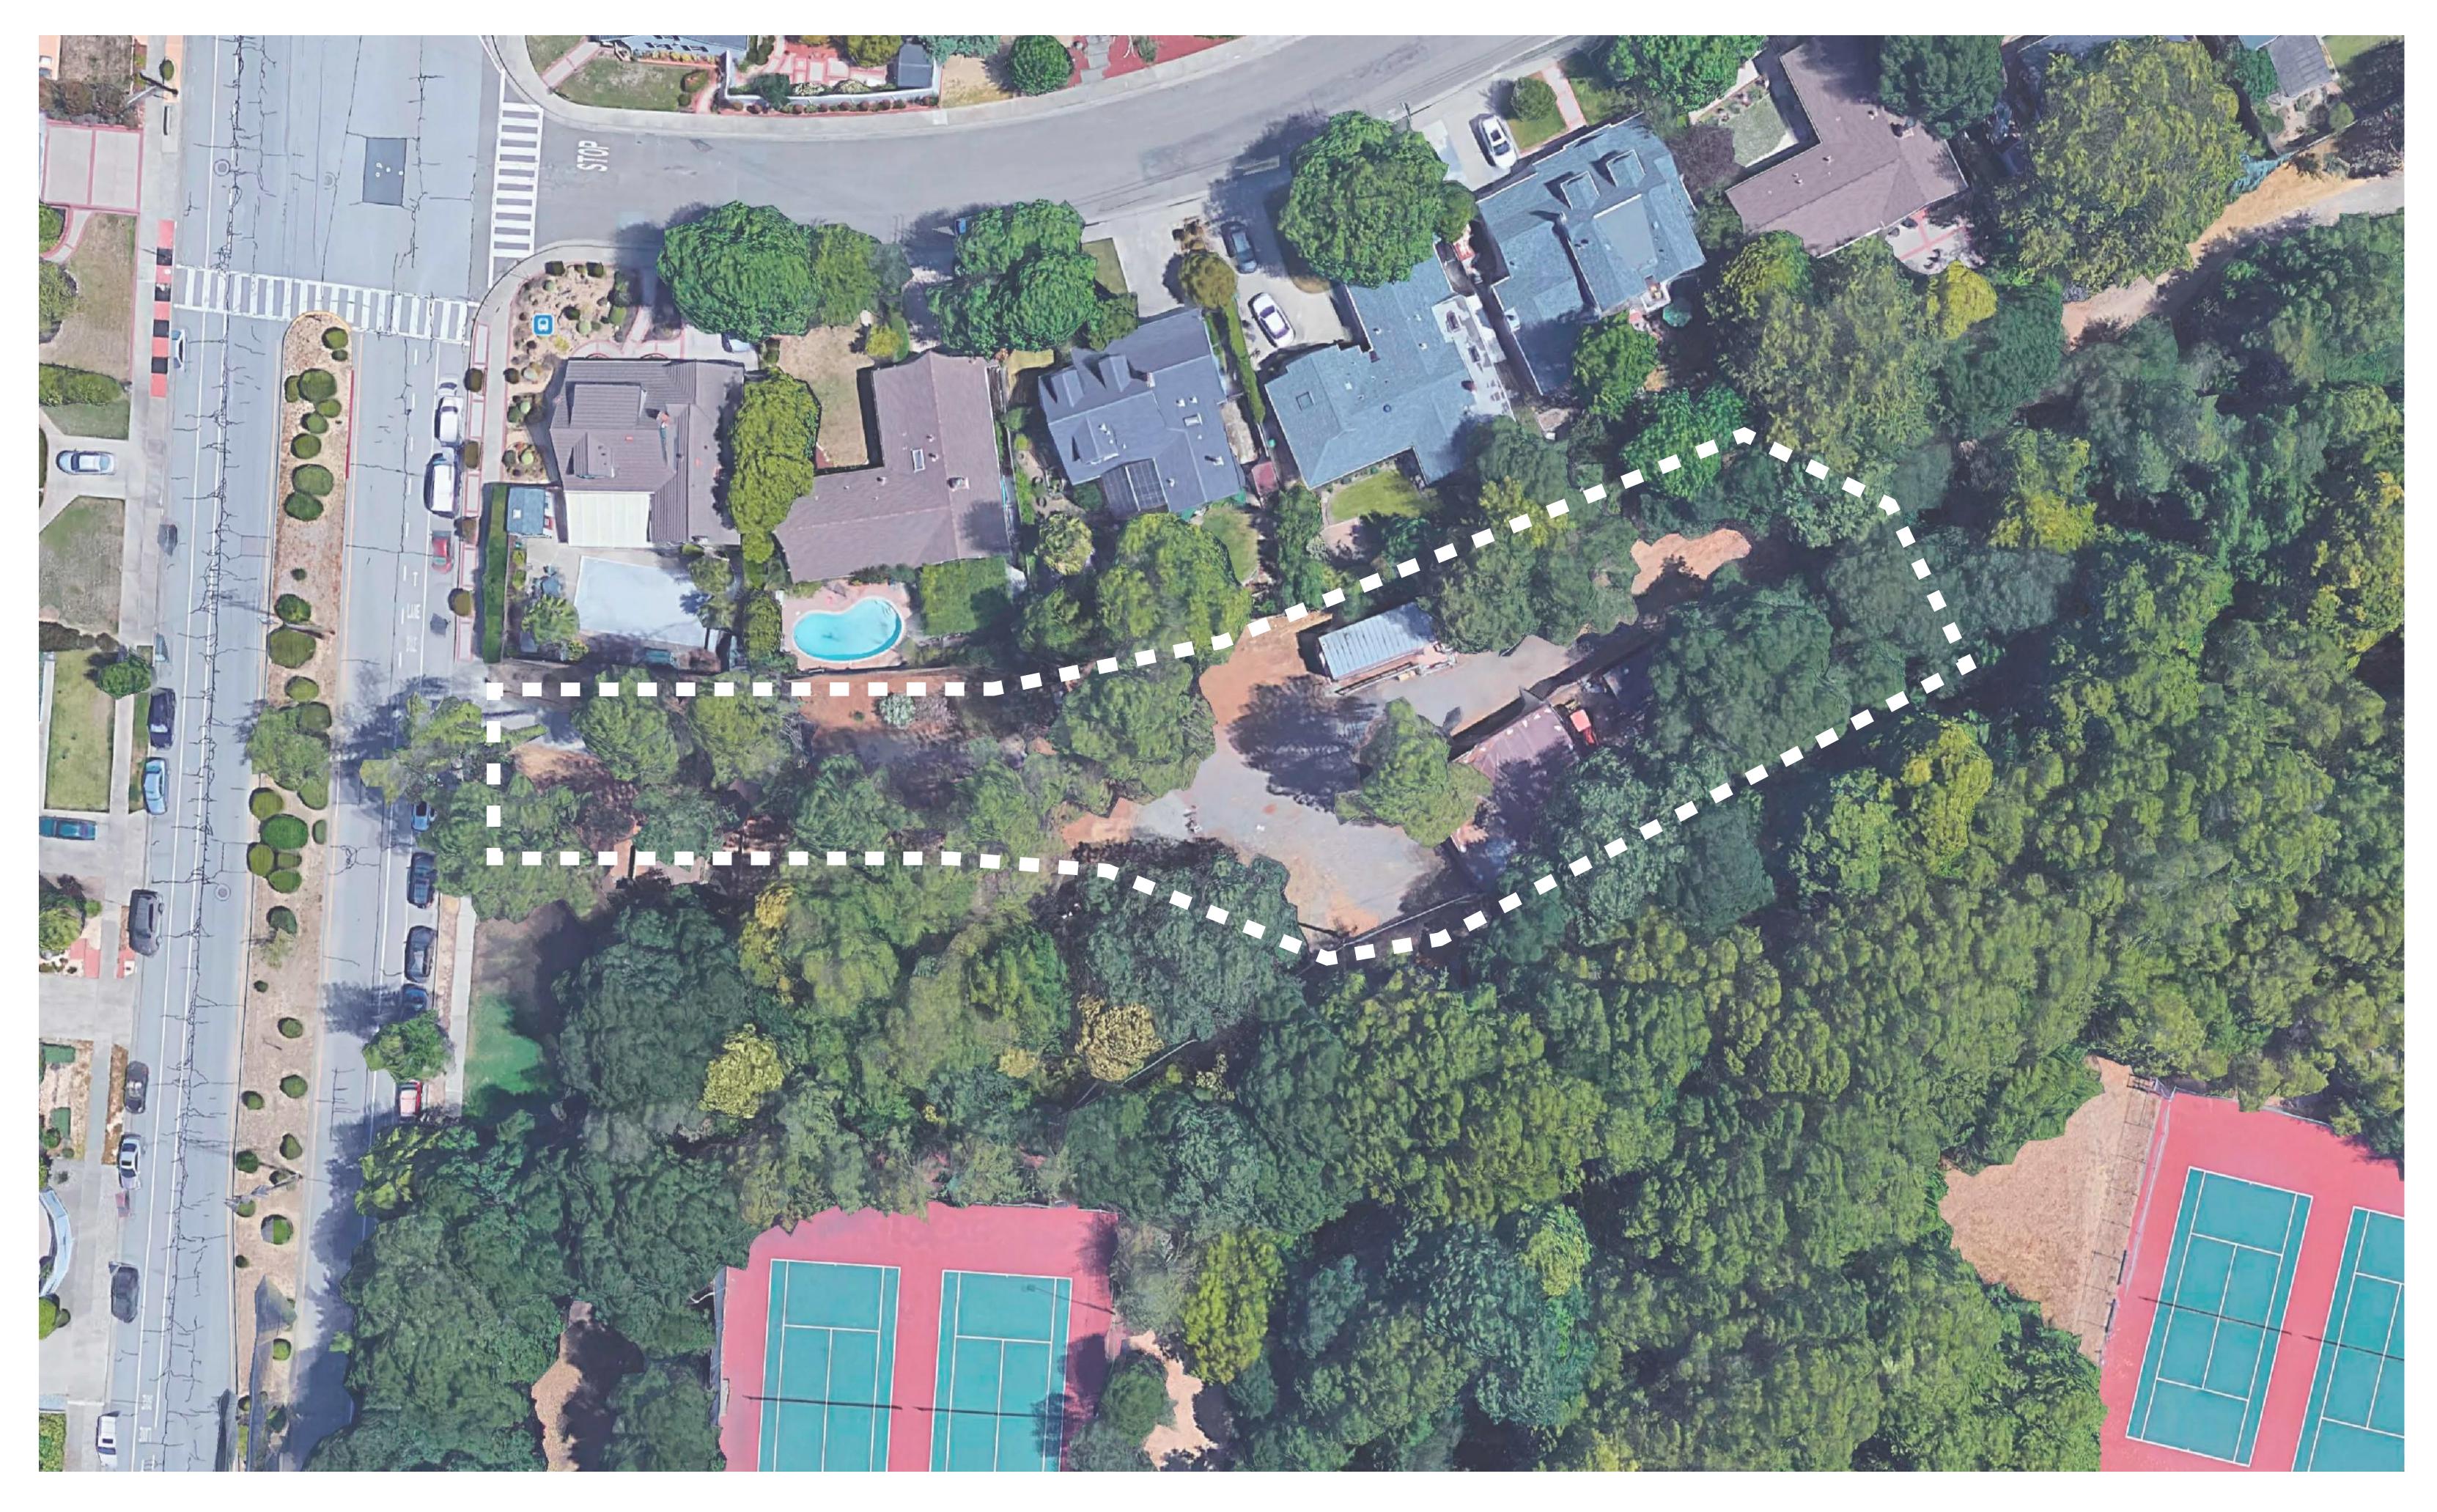

# **SITE AERIAL** MARINWOOD CSD PARKS FACILITY February 28, 2017







## **SITE PICTURES** MARINWOOD CSD PARKS FACILITY February 28, 2017









## ILS, ASSOCIATES INC. SURVEY

MARINWOOD CSD PARKS FACILITY October 27, 2010





RANDOM CONTROL FOR FOUND MONUMENT AS i SANITARY SEWER MANH EXISTING POWER POLE EXISTING GUY ANCHOR EXISTING IRRIGATION VA EXISTING WOODEN FENC EXISTING WOOD RAIL FE PROPERTY LINE

EXISTING TOP OF BANK

#### NOTES

- 1. BOUNDARY IS BASED UPON RECORD DATA.
- 2. VERTICAL DATUM IS N.G.V.D.





## **OPTION 1** MARINWOOD CSD PARKS FACILITY February 28, 2017



64



# **OPTION 2** MARINWOOD CSD PARKS FACILITY February 28, 2017



64





### NOTES

65.89

65.50

65.42

- 1. BOUNDARY IS BASED UPON RECORD DATA.
- 2. VERTICAL DATUM IS N.G.V.D.

MAINTENANCE BUILDINGS I