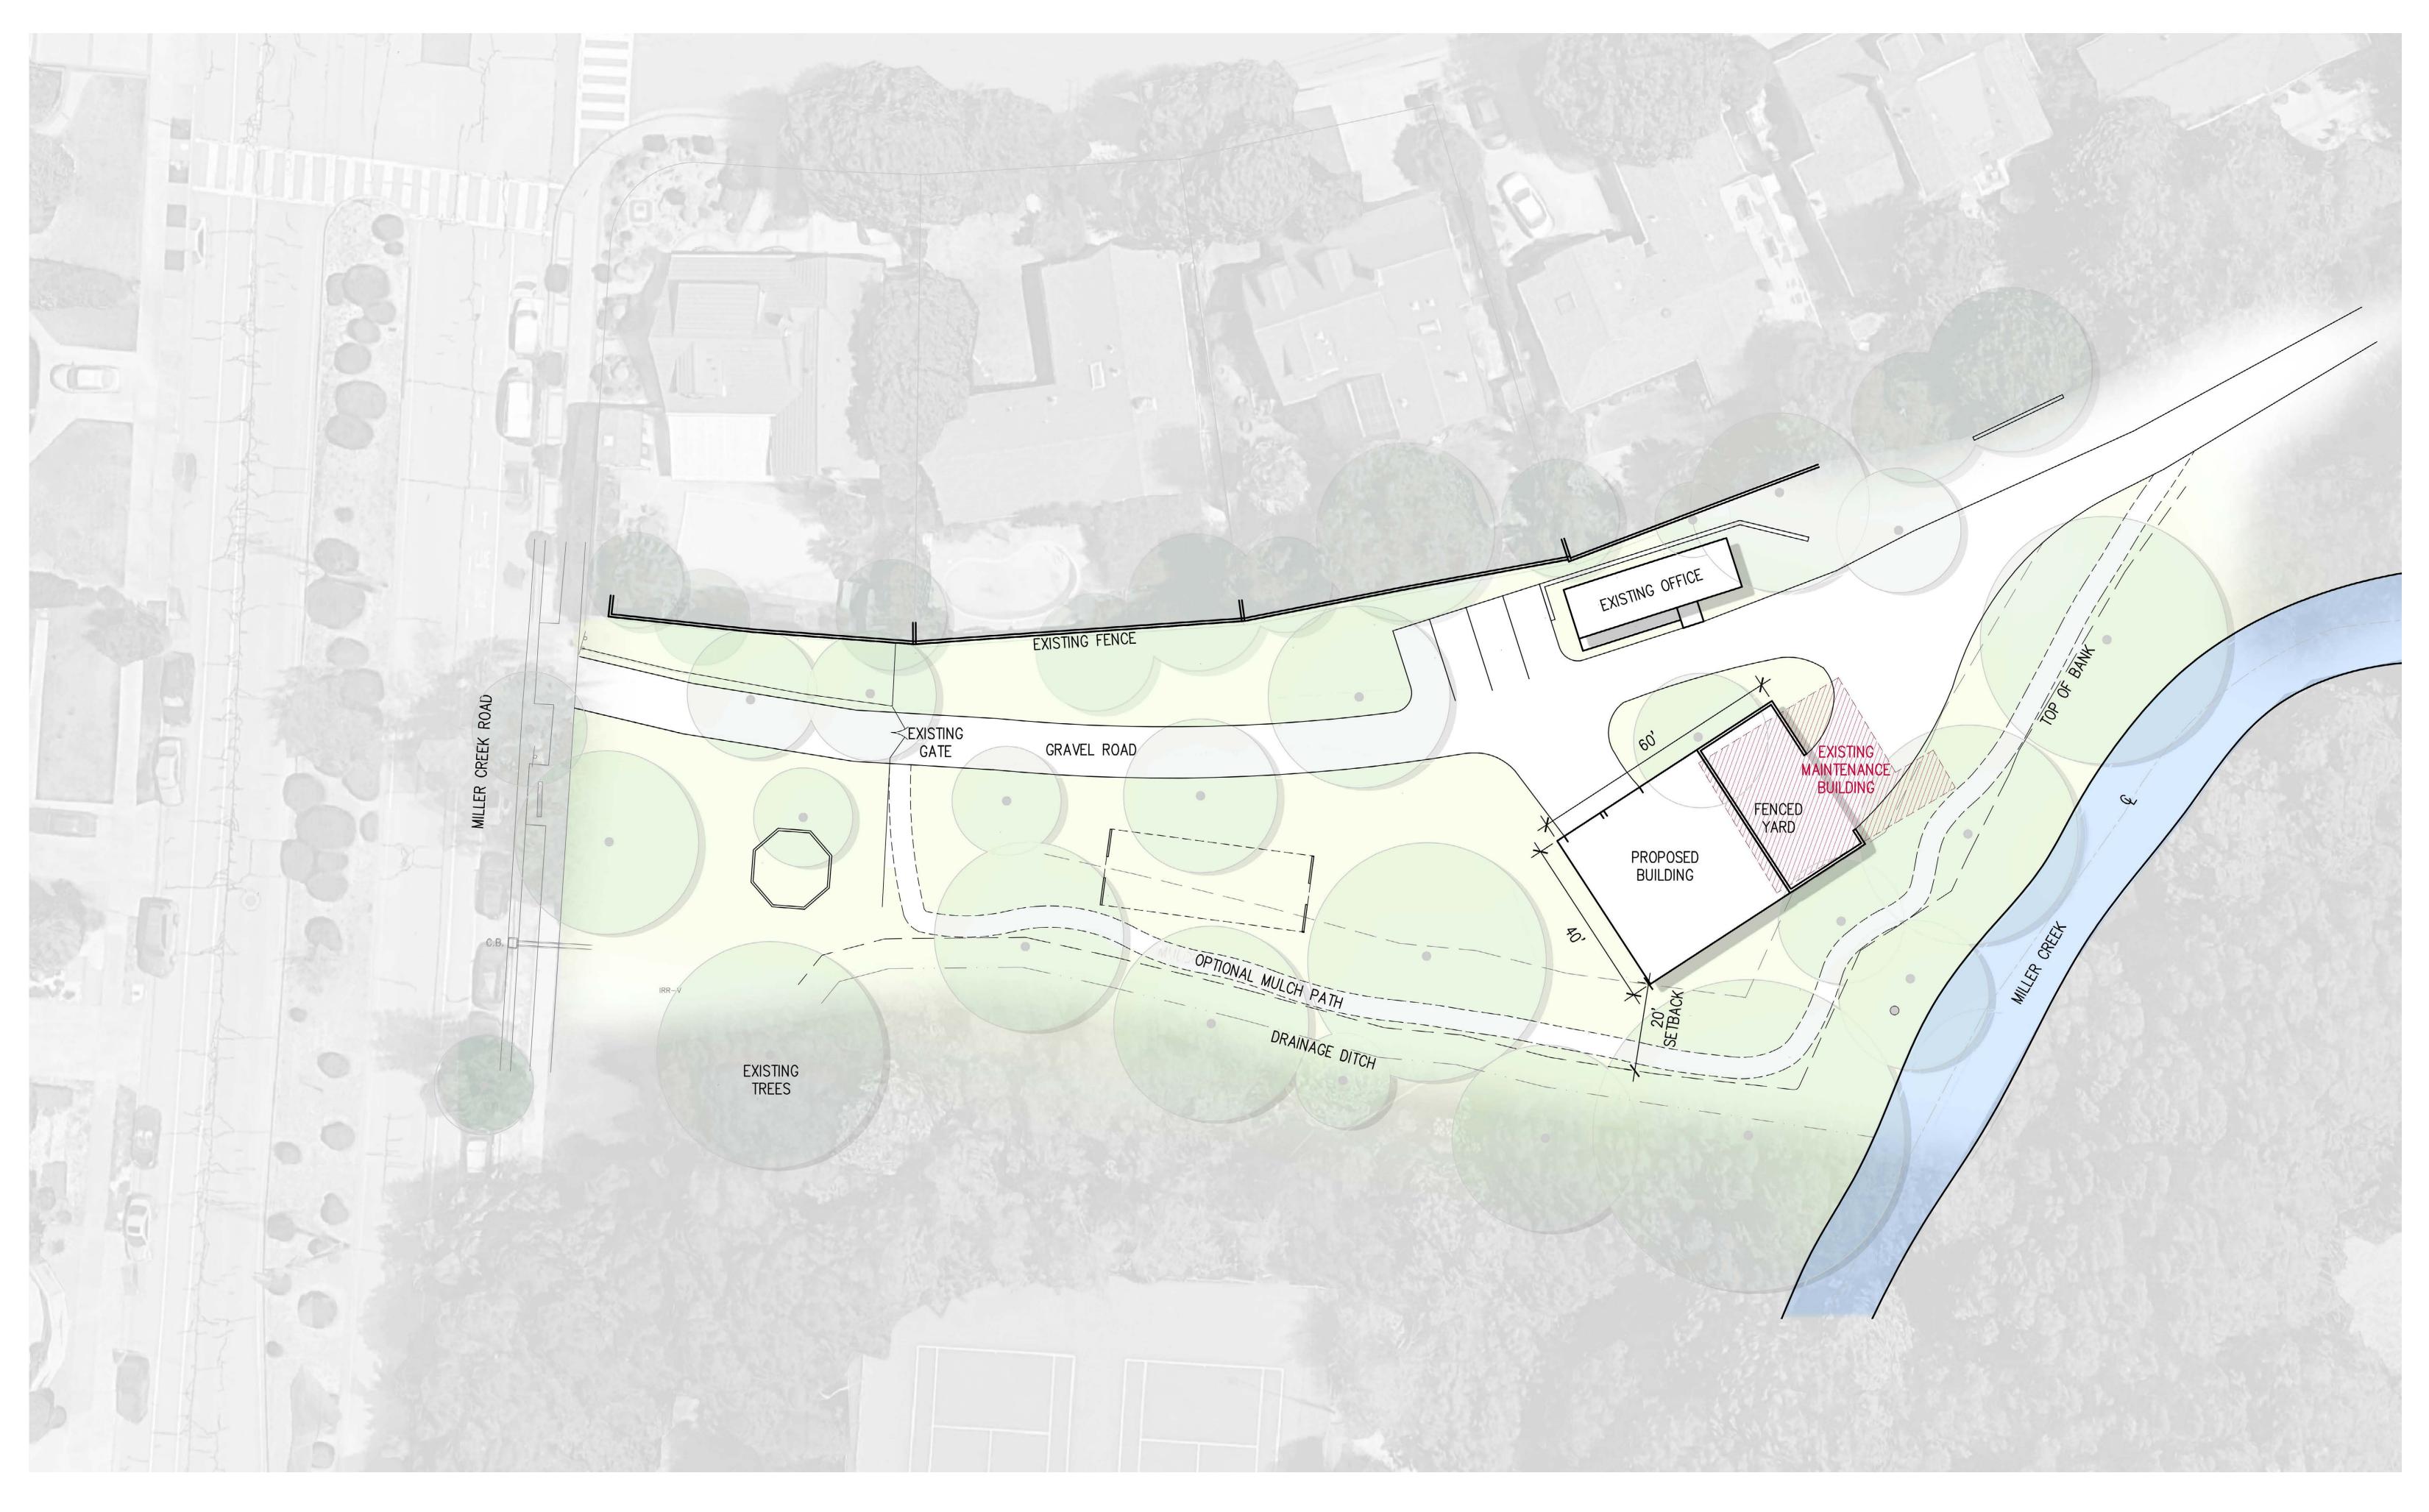

# **SITE AERIAL** MARINWOOD CSD PARKS FACILITY February 28, 2017







## **SITE PICTURES** MARINWOOD CSD PARKS FACILITY February 28, 2017









## ILS, ASSOCIATES INC. SURVEY

MARINWOOD CSD PARKS FACILITY October 27, 2010





RANDOM CONTROL FOR FOUND MONUMENT AS i SANITARY SEWER MANH EXISTING POWER POLE EXISTING GUY ANCHOR EXISTING IRRIGATION VA EXISTING WOODEN FENC EXISTING WOOD RAIL FE PROPERTY LINE

EXISTING TOP OF BANK

#### NOTES

- 1. BOUNDARY IS BASED UPON RECORD DATA.
- 2. VERTICAL DATUM IS N.G.V.D.





## **OPTION 1** MARINWOOD CSD PARKS FACILITY February 28, 2017



64



# **OPTION 2** MARINWOOD CSD PARKS FACILITY February 28, 2017



64





### NOTES

65.89

65.50

65.42

- 1. BOUNDARY IS BASED UPON RECORD DATA.
- 2. VERTICAL DATUM IS N.G.V.D.

MAINTENANCE BUILDINGS IMPERVIOUS SURFACES 2,243 SQUARE FEET

| APPROXIM                        | ATE POPTI                                | ON 3 4-29-17                                                       | <b>.</b>                                                     |
|---------------------------------|------------------------------------------|--------------------------------------------------------------------|--------------------------------------------------------------|
|                                 |