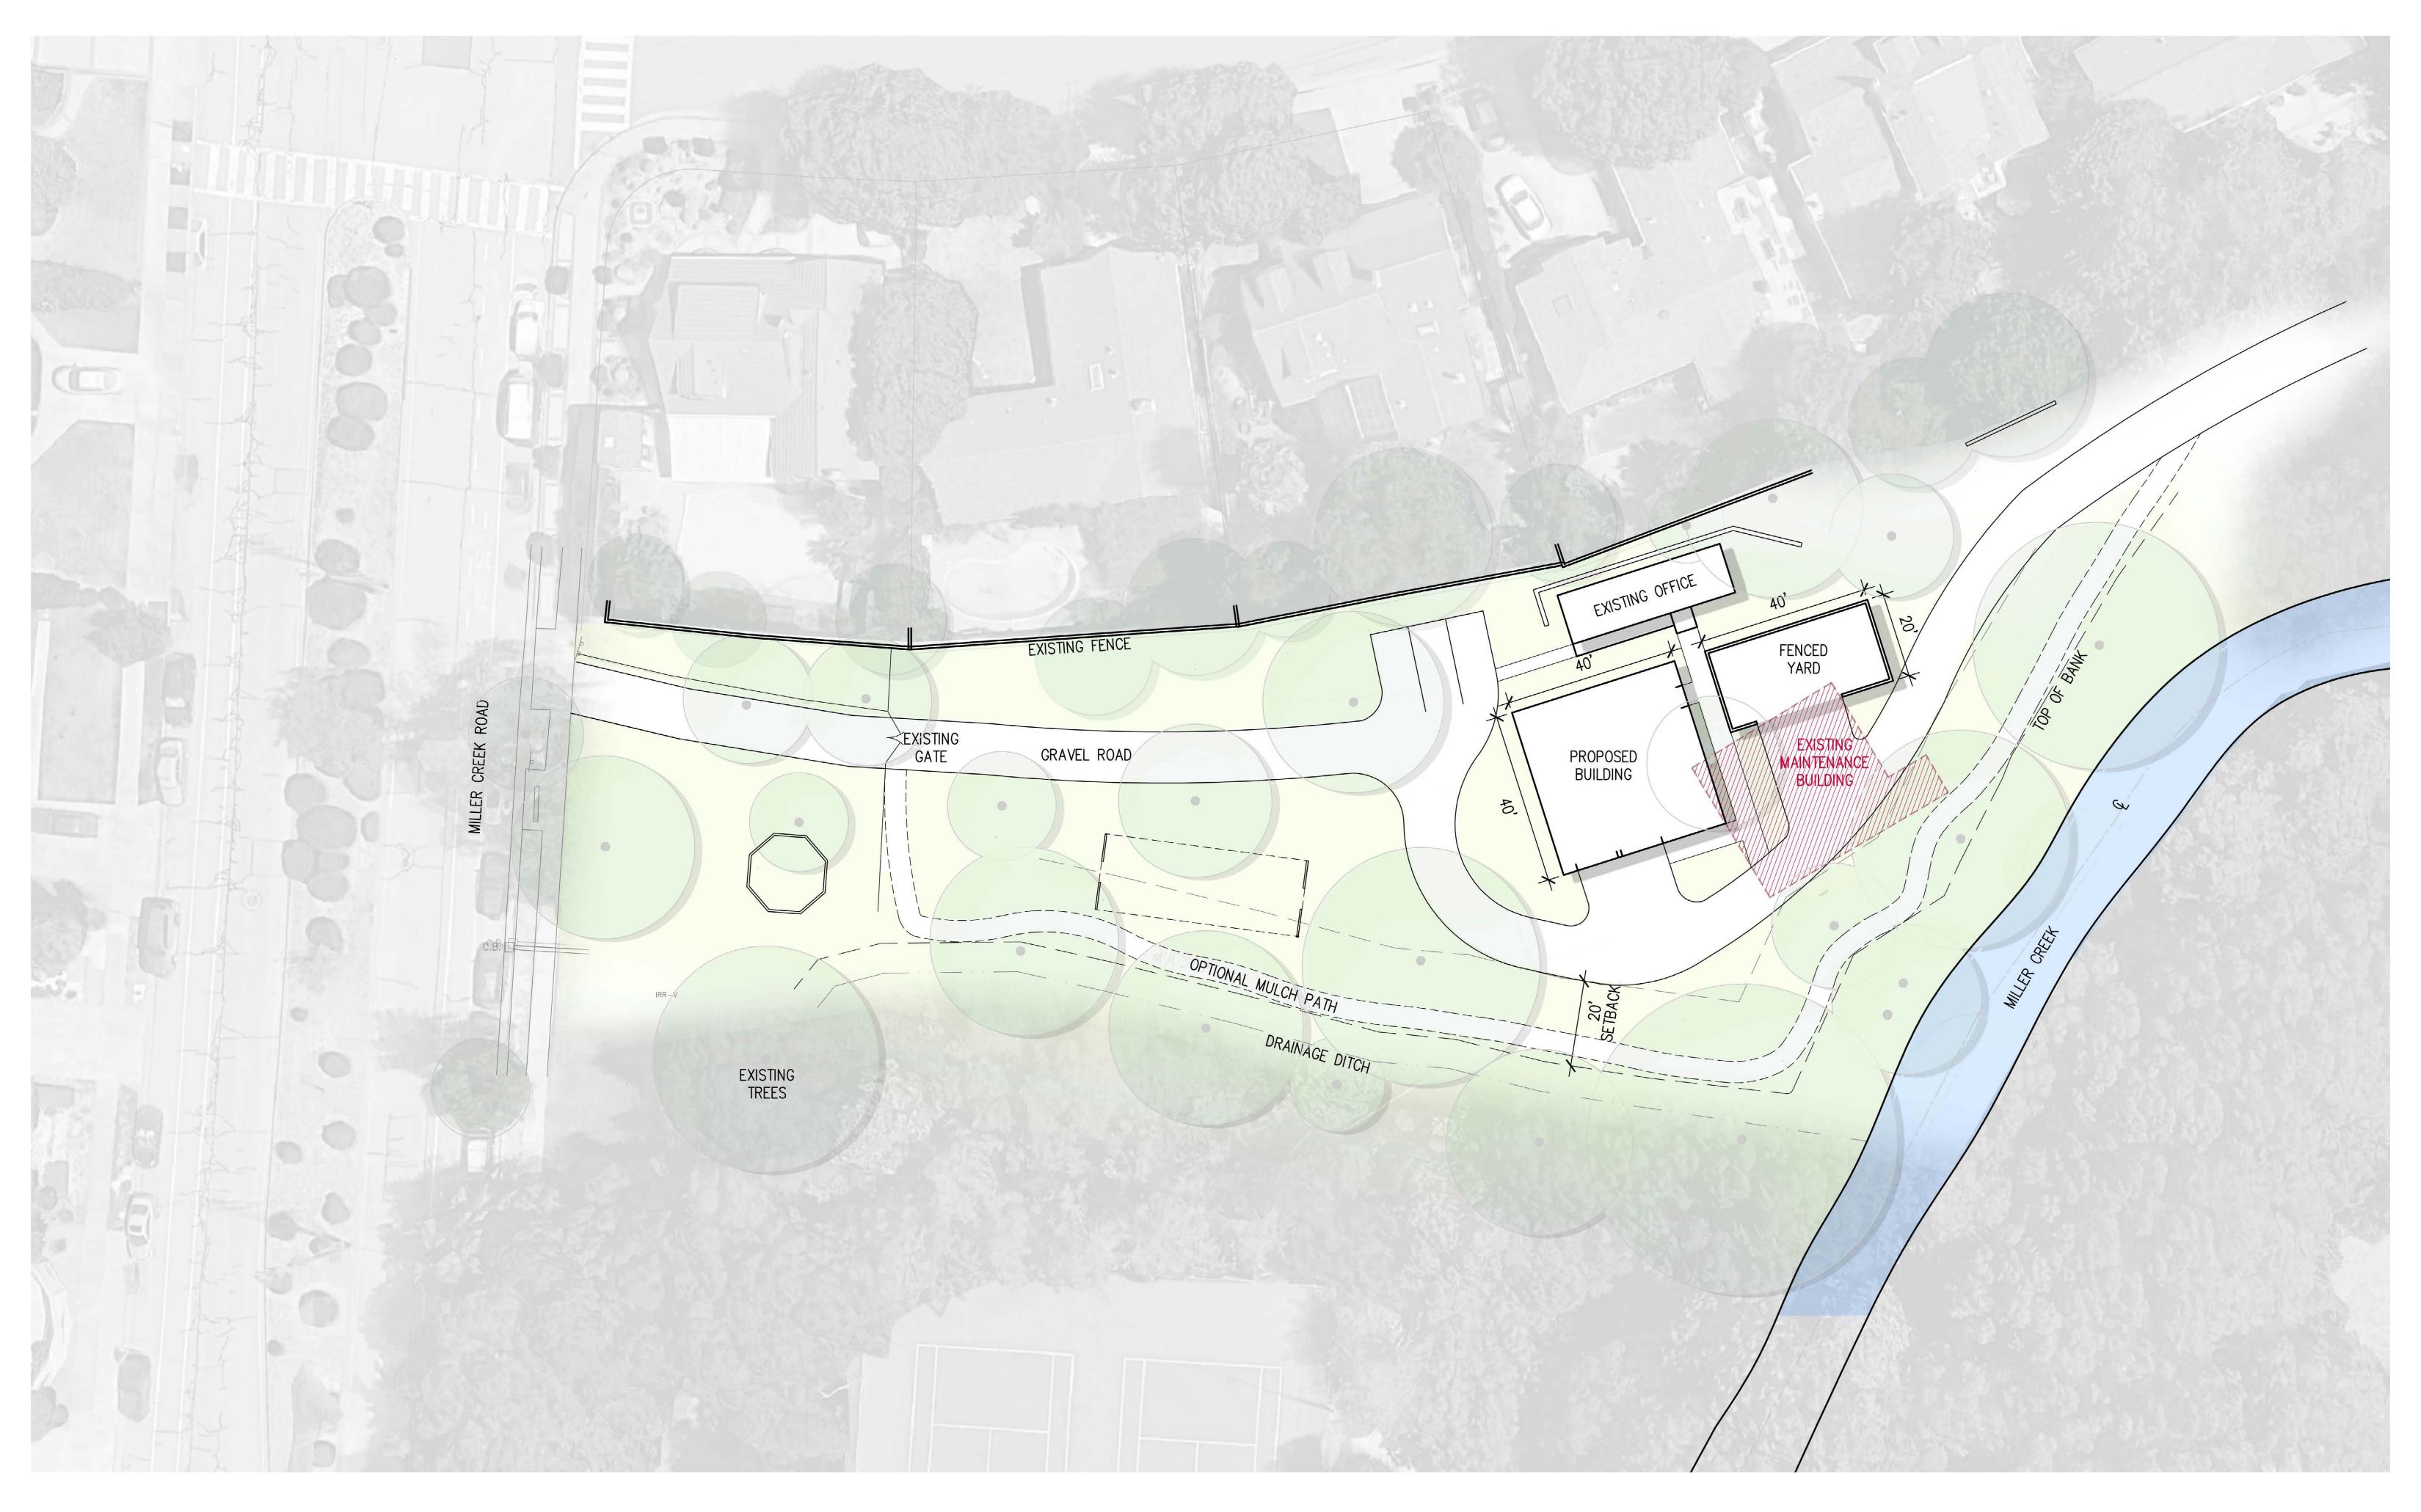

# **SITE AERIAL** MARINWOOD CSD PARKS FACILITY February 28, 2017







## **SITE PICTURES** MARINWOOD CSD PARKS FACILITY February 28, 2017









## ILS, ASSOCIATES INC. SURVEY

MARINWOOD CSD PARKS FACILITY October 27, 2010





RANDOM CONTROL FOR FOUND MONUMENT AS i SANITARY SEWER MANH EXISTING POWER POLE EXISTING GUY ANCHOR EXISTING IRRIGATION VA EXISTING WOODEN FENC EXISTING WOOD RAIL FE PROPERTY LINE

EXISTING TOP OF BANK

#### NOTES

- 1. BOUNDARY IS BASED UPON RECORD DATA.
- 2. VERTICAL DATUM IS N.G.V.D.





## **OPTION 1** MARINWOOD CSD PARKS FACILITY February 28, 2017



64



# **OPTION 2** MARINWOOD CSD PARKS FACILITY February 28, 2017



64





### NOTES

65.89

65.50

65.42

- 1. BOUNDARY IS BASED UPON RECORD DATA.
- 2. VERTICAL DATUM IS N.G.V.D.

MAINTENANCE BUILDINGS IMPERVIOUS SURFACES 2,243 SQUARE FEET

| APPROXIM                        | ATE POPTI                                | ON 3 4-29-17                                                       | <b>.</b>                                                     |
|---------------------------------|------------------------------------------|--------------------------------------------------------------------|--------------------------------------------------------------|
|                                 |                                          | 79 GALLI DRIVE, SUITE A NOVATO, CA 94949-5717 (415)883-92