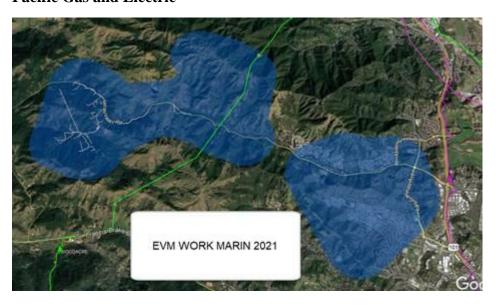

year we have increased the number of Defensible Space Inspectors from the several to now 12! I am pleased to report that staff has successfully bolstered our Vegetation Management staffing. Attrition became a concern last year as we gradually dropped down to 3 inspectors toward the end of the year. The year prior to MWPA funding we had 2 inspectors conducting vegetation management inspections. We will be advertising for a lead Vegetation Management Coordinator in the very near future. This individual will provide direct oversight of the Vegetation Management Specialists and Defensible Space Inspectors.

Effective July 6<sup>th</sup> two inspectors have been assigned responsibility for conducting inspections in Marinwood and they started with Idylberry Rd.

## **Pacific Gas and Electric**



PG& E began its Enhanced Vegetation Management. (EVM) work for Marin on July 6, 2021. The Las Gallinas line will be the only EVM work scheduled for 2021 in Marin, to-date.

As a reminder PG& E use of rotating power outages may come during peak periods of power use and these are not considered Public Safety Power Shut Down (PSPS) events. These outages last up to a couple of hours and they will try to provide advanced notice via social media, the internet, and other social networks.

## **New AmeriCorps Vegetation Management Team**

A new AmeriCorps team has arrived from St. Louis to clear vegetation in City open space and assist homeowners with creating defensible space. They have spent their first few weeks staying at the Extended Stay America in San Rafael preparing the area for the com