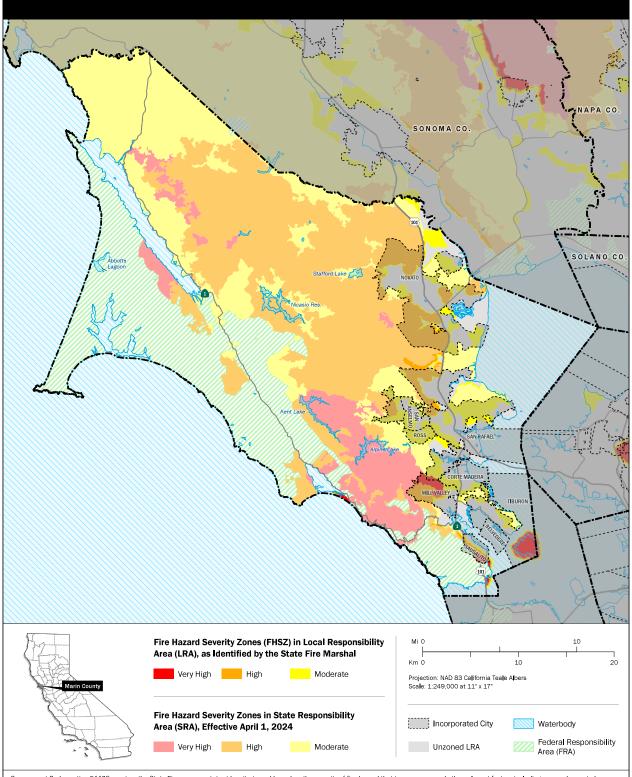

#### C. Public Hearing:

1. Introduction and First Reading of Ordinance 2025-01: An Ordinance of the Marinwood Community Services District to Designate Fire Hazard Severity Zones in Local Responsibility Areas

President Case opened the public hearing.

San Rafael Fire Department Wildfire Program Manager Kate Anderson presented to the Board.

No Public Comment Received.

Oyserman to move/ Kilkenny to second the Introduction and First Reading of Ordinance 2025-01: An Ordinance of the Marinwood Community Services District to Designate Fire Hazard Severity Zones in Local Responsibility Areas and to waive further reading of the Ordinance and refer to it by title only. Aye: Case, Kilkenny, Oyserman, Ruggeri. Absent: Shea. Motion carried