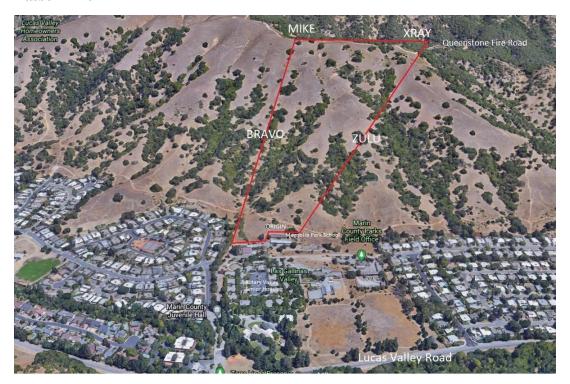

ze booster shots for Moderna vaccine recipients six months after their second dose and Johnson and Johnson vaccine recipients two months after their first dose. Booster shots are recommended for all adults 18 and older who received a Johnson and Johnson vaccine. For Moderna and Pfizer vaccinated individuals the recommendation is currently for people 65 and older, residents of long-term care facilities, and people ages 18 to 64 with underlying medical conditions or high-risk jobs. The Western public health experts also approved the federal "mix-and-match" strategy, which allows anyone who qualifies for a booster shot to receive any of the vaccines. For example, someone who received the Johnson and Johnson, or Pfizer vaccine could get a Moderna or Pfizer booster shot.

#### **Lassen Fire**



The picture above outlines the incident area of the Lassen Fire which consumed approximately 44 acres on September 1, 2021. The red "parallelogram" shows the anchor point, left (Bravo) and right (Zulu) flanks of the fire. Crews successfully contained the fire within this perimeter with the assistance of Cal Fire aerial response and multiple mutual aid agencies. Engine 58 was first on scene within 6 minutes. Captain John Papanikolaou established command and made the correct call to anchor the fire and begin a progressive hoselay on the right flank (Zulu). He summoned additional resources via Woodacre Dispatch and directed them to access the incident via the most appropriate fire roads. The photo below illustrates the amount of time it would take to traverse the fire roads and arrive at di