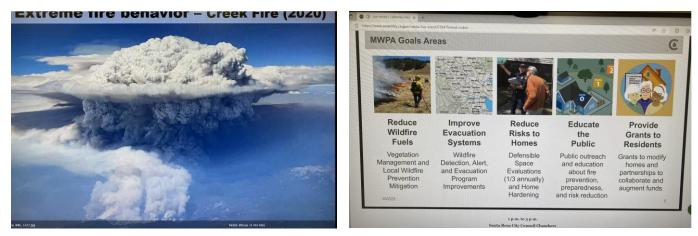

n (CSDA) in partnership with the Special District Leadership Foundation (SDLF). The SDLA is recognized as the preeminent training program for special district governing body members and executive staff. With Director Ruggeri's completion of this program, the District now has 3 of 5 current Board Directors having completed the program as well as the District Manager.

Several other items of note that staff have been working on during the past month are included as separate agenda items. These will be presented and discussed at those times.



- To: Marinwood Fire Commission
- From Darin White, Fire Chief
- Date: November 14, 2023
- **Re:** Fire Department Update

## Marin Wildfire Prevention Authority- (MWPA)

Assembly Joint Hearing on Insurance and Select Committee on Wildfire Prevention



On Monday October 9, 2023, Assemblyman Damon Connolly, and other legislative members convened a joint hearing on insurance and wildfire prevention. Key attendees ranged from MWPA Executive Director Mark Brown, Fire Chief Dave Winnacker (Moraga Orinda Fire Department), and others from the insurance industry including Mike Peterson (state insurance representative) Mike Noonan of the Wildfire Defense Systems (a private entity which has personnel and equipment to perform structure hardening ahead of a wildfire event) and Amy Bach from the United Policy Holders.

Key takeaways from the conversation include:

- Insurers are going to act based on fire-related data in your area.
- Insurers have been using catastrophe modeling for underwriting purposes for several decades
- There appears to be a